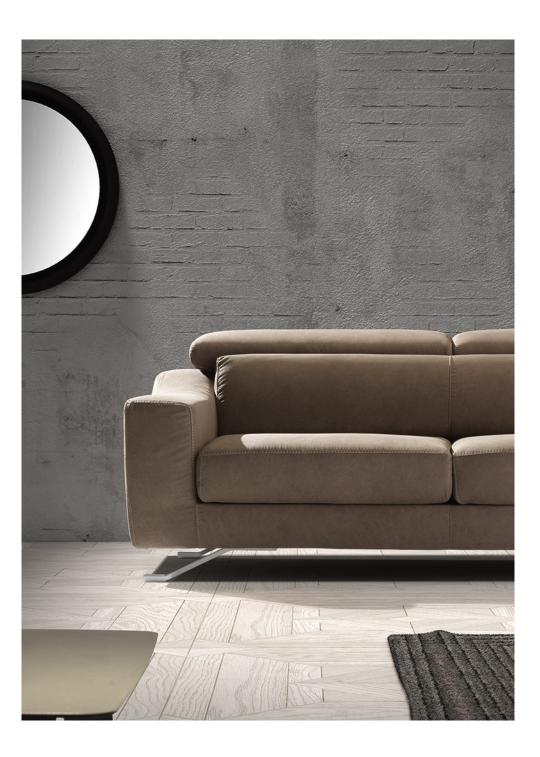

# matrix

| Altezza totale schiena retta                                                                               | 96 cm     |
|------------------------------------------------------------------------------------------------------------|-----------|
| Altezza totale schiena abbassata                                                                           | 79 cm     |
| Profondità totale                                                                                          | 98/135 cm |
| Altezza seduta da terra                                                                                    | 42 cm     |
| Profondità seduta                                                                                          | 55 cm     |
| Profondità seduta aperta                                                                                   | 88 cm     |
| Profondità seduta nel Divano 3P                                                                            | 77 cm     |
| Profondità seduta nel Divano 3P Maxi                                                                       | 64 cm     |
| H Piede                                                                                                    | 12 cm     |
| Piede in                                                                                                   | alluminio |
| Altezza bracciolo da terra                                                                                 | 65 cm     |
| Larghezza bracciolo                                                                                        | 22 cm     |
| Cuscino schiena removibile                                                                                 | si        |
| Cuscino seduta removibile                                                                                  | si        |
| Disponibilità letto                                                                                        | no        |
| Doppio colore disponibile                                                                                  | no        |
| Cuciture a contrasto: se non specificato diversamente le cuciture vengono realizzate con filo tono su tono |           |

#### Divano 3 posti due sedute scorrevoli Divano 3 posti maxi tre sedute scorrevoli Poltrona una seduta scorrevole Divano 2 posti due sedute scorrevoli Angolo retto seduta fissa L 110 L 170 L 200 L 230 L 100 P 98/135 P 98/135 P 98/135 P 100 P 98/135 н 79/96 н 79/96 H 79/96 н 79/96 н 79/96 Angolo aperto seduta fissa Laterale 1 posto una seduta scorrevole Laterale 1 posto maxi Laterale 2 posti due sedute scorrevoli Laterale 3 posti due sedute scorrevoli una seduta scorrevole L 85 L 100 L 145 L 175 P 98/135 P 98/135 P 98/135 P 98/135 н 79/96 H 79/96 н 79/96 н 79/96 Laterale 3 posti maxi tre sedute scorrevoli Penisola piccola seduta fissa Penisola maxi seduta fissa Terminale seduta fissa L 100 L 205 L 85 L 150 P 98/135 P 163 P 163 P 100